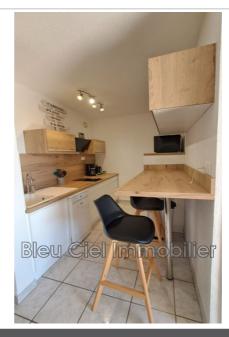

## Features :

lift, double glazing, gated, residential, pool

- 1 bedroom
- 1 terrace
- 1 show er
- 1 WC

Apartment 386 Gruissan

In the heart of Gruissan, in a secure luxury residence with a beautiful swimming pool, we have unearthed for you this magnificent type 2 apartment of 36 m2. It is located on the 2nd floor with elevator, and has a beautiful south-west facing terrace with a view of the Barbarossa Tower. In terms of equipment, it offers a recent and contemporary fitted kitchen, all of the frames are made of very good quality aluminum double glazing. Fees and charges : Annual current expenses 932 €