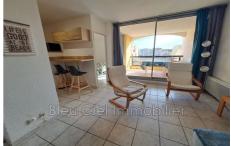

## Features :

lift, double glazing, gated, residential, pool

- 1 bedroom
- 1 terrace
- 1 show er
- 1 WC

Apartment 386 Gruissan

In the heart of Gruissan, in a secure luxury residence with a beautiful swimming pool, we have unearthed for you this magnificent type 2 apartment of 36 m2. It is located on the 2nd floor with elevator, and has a beautiful south-west facing terrace with a view of the Barbarossa Tower. In terms of equipment, it offers a recent and contemporary fitted kitchen, all of the frames are made of very good quality aluminum double glazing. Fees and charges : Annual current expenses 932 €