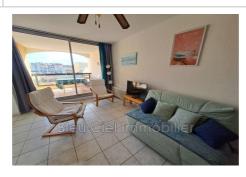

## Features :

lift, double glazing, gated, residential, pool

- 1 bedroom
- 1 terrace
- 1 show er
- 1 WC

Apartment 386 Gruissan

In the heart of Gruissan, in a secure luxury residence with a beautiful swimming pool, we have unearthed for you this magnificent type 2 apartment of 36 m2. It is located on the 2nd floor with elevator, and has a beautiful south-west facing terrace with a view of the Barbarossa Tower. In terms of equipment, it offers a recent and contemporary fitted kitchen, all of the frames are made of very good quality aluminum double glazing. Fees and charges : Annual current expenses 932 €