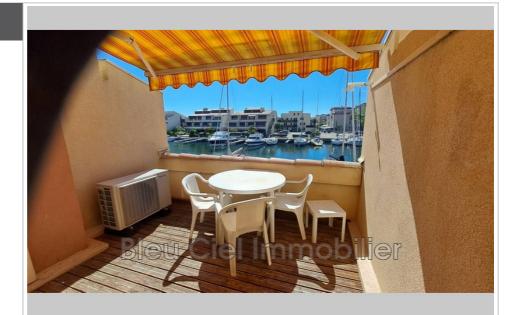

## Price on request

Vacation rental studio cabine Surface : 23 m<sup>2</sup>

Exposition : Plein sud View : Port Hot w ater : Individuelle Inner condition : excellent Standing : residential

1 terrace

1 show er

## Studio cabine 420 Gruissan

This unique accommodation is close to all sites and amenities, The port and its shops as well as Grazel beach are a 3-minute walk away. From the terrace you can enjoy a very pleasant view of the boats and the harbor master's office. The studio is very comfortable and has air conditioning. Housing Located on the 1st floor of a secure residence close to all the entertainment, the port, restaurants, the beach and the village on foot! private parking space at the bottom of the building. linen: sheets and towels are not provided: possibility of renting them at an additional cost. Dining area on shaded terrace (electric awning) with breathtaking view of the port and the harbor master's office! air conditioning in the studio is recent and of good quality. everything you need to eat and cook on site, washing machine.