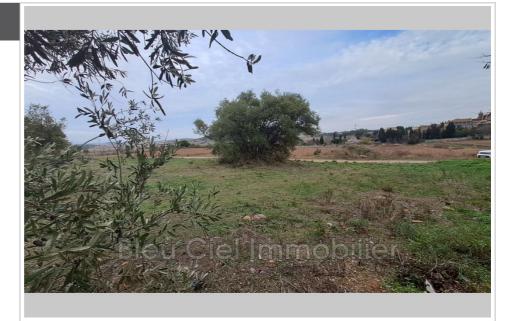

## 69 000 €

Buying terrain Surface : 1692 m²

Field appearance : Arboré Exposition : Sud est View : Dégagée

Features : calm

## Terrain 381 Moux

Located in the town of Moux, just 10 minutes from Lézignan Corbières and the motorway, we invite you to discover this building plot of 1692 m2, well exposed and in a very beautiful, quiet environment. Clear and dominant view. You will find all the basic amenities in this peaceful village of around 700 inhabitants: post office, pharmacy, doctor, nurse, school, grocery store. Viability is at the edge of the land Possibility of creating underground