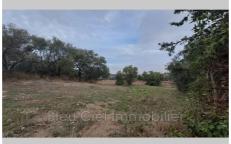

## 69 000 €

Buying terrain Surface : 1692 m²

Field appearance : Arboré Exposition : Sud est View : Dégagée

Features : calm

## Terrain 381 Moux

Located in the town of Moux, just 10 minutes from Lézignan Corbières and the motorway, we invite you to discover this building plot of 1692 m2, well exposed and in a very beautiful, quiet environment. Clear and dominant view. You will find all the basic amenities in this peaceful village of around 700 inhabitants: post office, pharmacy, doctor, nurse, school, grocery store. Viability is at the edge of the land Possibility of creating underground