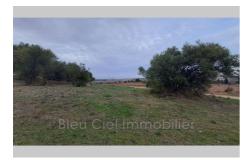

## 69 000 €

Buying terrain Surface : 1692 m²

Field appearance : Arboré Exposition : Sud est View : Dégagée

Features : calm

## Terrain 381 Moux

Located in the town of Moux, just 10 minutes from Lézignan Corbières and the motorway, we invite you to discover this building plot of 1692 m2, well exposed and in a very beautiful, quiet environment. Clear and dominant view. You will find all the basic amenities in this peaceful village of around 700 inhabitants: post office, pharmacy, doctor, nurse, school, grocery store. Viability is at the edge of the land Possibility of creating underground